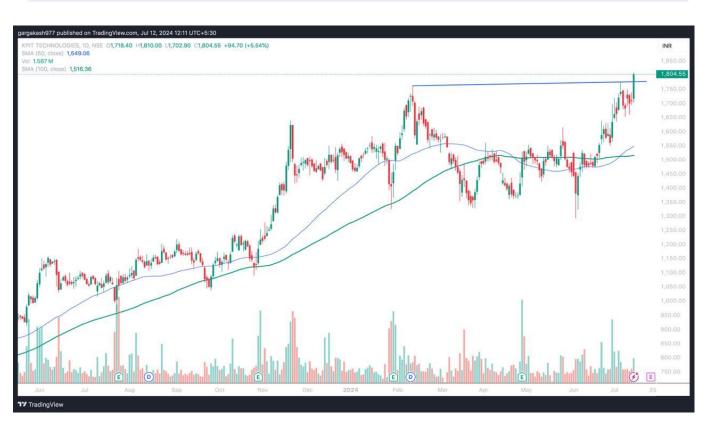

| KPIT Tech ( NSE) |           |           |          |  |
|------------------|-----------|-----------|----------|--|
| BUY @            | Stop Loss | Target    | Duration |  |
| 1780-1800        | 1700      | 1890-1975 | 3-4 Days |  |

- On the daily chart, the stock has crossed its resistance level and given solid breakout.
- After the TCS Results, The complete IT Sector showing solid momentum and KPIT Tech also picking up good volumes.
- Cup and Handle Technical Pattern Breakout
- ❖ Stock hold major support level at recent swing low which comes around 1700